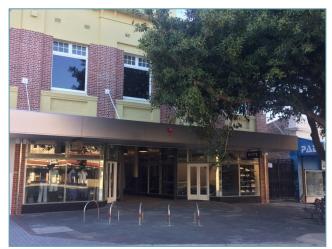

Approaching Atwell Arcade from Cantonment Street, there are shops on either side of the entrance, named Hemp Co. and Hype. Enter the Arcade and pass Rehab coffee shop on the left and go through the double, sliding, glass doors to use one of the lifts to reach Floor 1. Turn left when leaving the lift and HR Wallingford's office is on the left, with our name on the glass. See photos over the page.

Photograph 1: Entrance to Atwell Arcade

Photograph 3: Left from the lift, to HR Wallingford

Photograph 2: Glass doors to lifts and Floor 1

Photograph 4: Observation area