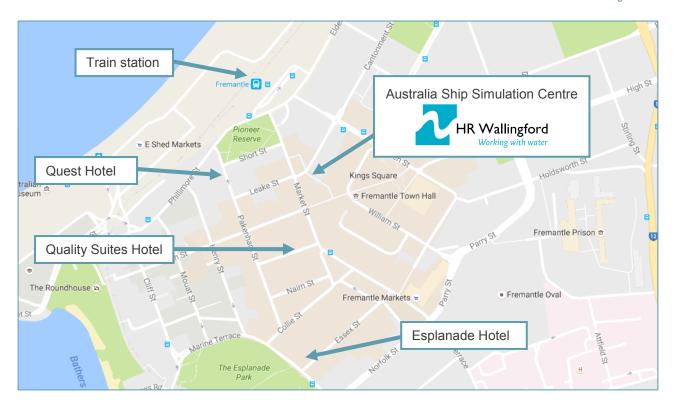

#### Train

- From Perth city, Fremantle is easily reached by train on the 'Fremantle Line' departing from Platform 7.
- Google Maps Directions from the train station: https://goo.gl/maps/qpiYXN5SonH2

#### Accommodation

The following hotels are supplied

- Quest Apartment hotel, 8 Pakenham Street (3 minute walk to the simulation centre)
  - Request HR Wallingford's corporate rate directly with hotel\*
  - \$185 per night studio apartment, \$225 per night 1 bedroom apartment, \$12.50 breakfast
- Esplanade Hotel, 46-54 Marine Terrace (7 minute walk to the simulation centre)
  - Request HR Wallingford's corporate rate directly with hotel\*
  - \$160 per night, \$20 breakfast
- Quality Suites, 22 Bannister Street (3 minute walk to the simulation centre)
  - Book HR Wallingford's corporate rate <u>click here</u>\* (link valid until 31/12/20)
  - 10% off standard rate

# How to find us

HR Wallingford's Australia Ship Simulation Centre is situated in Fremantle at the south west end of Cantonment Street in the Atwell Arcade. It is a 2 minute walk from Fremantle's train station, 3 minutes from the Cappuccino Strip and 7 minutes from the Esplanade Hotel. There is no parking available at the Ship Simulation Centre, but parking is available elsewhere in Fremantle.