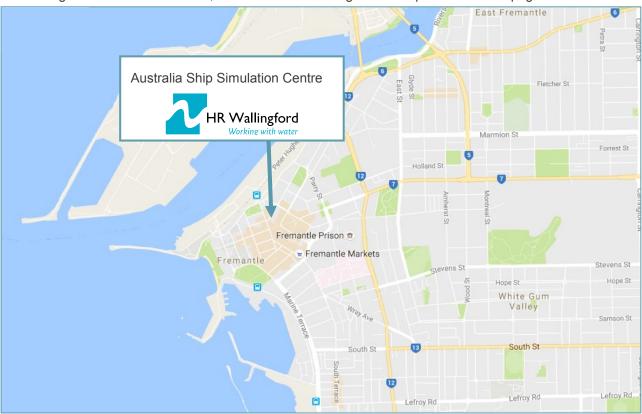

# HR Wallingford's Australia Ship Simulation Centre – How to find us

## **Address**

HR Wallingford Pty Ltd Australia Ship Simulation Centre Level 1, Atwell Arcade 3 Cantonment Street Fremantle WA 6160

Tel: 08 6164 9657

Google Maps – Location: <a href="https://goo.gl/maps/USUbG2c9e1k">https://goo.gl/maps/USUbG2c9e1k</a>
Coordinates: <a href="https://goo.gl/maps/USUbG2c9e1k">32°03'13.90"S 115°44'47.85"E</a>

# How to find us

HR Wallingford's Australia Ship Simulation Centre is situated in Fremantle at the south west end of Cantonment Street in the Atwell Arcade. It is a 2 minute walk from Fremantle's train station, 3 minutes from the Cappuccino Strip and 7 minutes from the Esplanade Hotel. There is no parking available at the Ship Simulation Centre, but parking is available elsewhere in Fremantle.