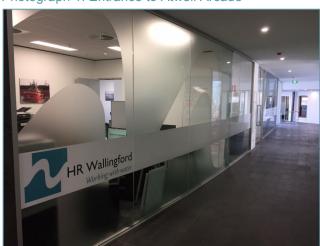

Approaching Atwell Arcade from Cantonment Street, there are shops on either side of the entrance, named Hemp Co. and Hype. Enter the Arcade and pass Rehab coffee shop on the left and go through the double, sliding, glass doors to use one of the lifts to reach Floor 1. Turn left when leaving the lift and HR Wallingford's office is on the left, with our name on the glass. See photos over the page.

Photograph 1: Entrance to Atwell Arcade

Photograph 3: Left from the lift, to HR Wallingford

Photograph 2: Glass doors to lifts and Floor 1

Photograph 4: Observation area