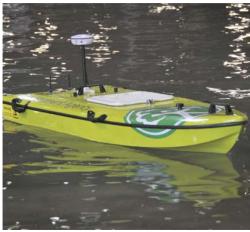

## The ARCboat range

| Maximum flow conditions             | 5 m/s         | 2 or 3 m/s    |
|-------------------------------------|---------------|---------------|
| Number of thrusters                 | 2             | 2 or 4        |
| Battery life                        | up to 5 hours | up to 4 hours |
| Detachable bow                      | ✓             | ✓             |
| Remote control range                | up to 2 km    | up to 2 km    |
|                                     |               |               |
|                                     |               |               |
| Overall length                      | 1.95 m        | 1.33 m        |
| Length without bow                  | 1.20 m        | 0.98 m        |
| Draft (with skids)                  | 0.22 m        | 0.22 m        |
| Beam                                | 0.72 m        | 0.55 m        |
| Sensor deployment depth             | 0.12 m        | 0.07 m        |
|                                     |               |               |
| Total unladen weight                | 29.8 kg       | 15.9 kg       |
| Total unladen weight with batteries | 37.2 kg       | 16.9 kg       |
| Largest sensor fitted               | 7.6 kg        | 7.6 kg        |