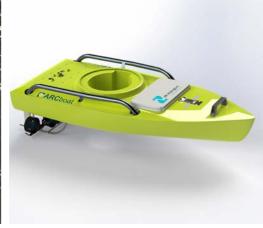

## The ARCboat range

| Maximum flow conditions             | 5 m/s         | 2 or 3 m/s    |
|-------------------------------------|---------------|---------------|
| Number of thrusters                 | 2             | 2 or 4        |
| Battery life                        | up to 5 hours | up to 4 hours |
| Detachable bow                      | ✓             | ✓             |
| Remote control range                | up to 2 km    | up to 2 km    |
|                                     |               |               |
|                                     |               |               |
| Overall length                      | 1.95 m        | 1.33 m        |
| Length without bow                  | 1.20 m        | 0.98 m        |
| Draft (with skids)                  | 0.22 m        | 0.22 m        |
| Beam                                | 0.72 m        | 0.55 m        |
| Sensor deployment depth             | 0.12 m        | 0.07 m        |
|                                     |               |               |
| Total unladen weight                | 29.8 kg       | 15.9 kg       |
| Total unladen weight with batteries | 37.2 kg       | 16.9 kg       |
| Largest sensor fitted               | 7.6 kg        | 7.6 kg        |