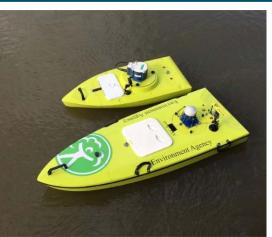

## The ARCboat range

| Maximum flow conditions             | 5 m/s         | 2 or 3 m/s    |
|-------------------------------------|---------------|---------------|
| Number of thrusters                 | 2             | 2 or 4        |
| Battery life                        | up to 5 hours | up to 4 hours |
| Detachable bow                      | ✓             | ✓             |
| Remote control range                | up to 2 km    | up to 2 km    |
|                                     |               |               |
|                                     |               |               |
| Overall length                      | 1.95 m        | 1.33 m        |
| Length without bow                  | 1.20 m        | 0.98 m        |
| Draft (with skids)                  | 0.22 m        | 0.22 m        |
| Beam                                | 0.72 m        | 0.55 m        |
| Sensor deployment depth             | 0.12 m        | 0.07 m        |
|                                     |               |               |
| Total unladen weight                | 29.8 kg       | 15.9 kg       |
| Total unladen weight with batteries | 37.2 kg       | 16.9 kg       |
| Largest sensor fitted               | 7.6 kg        | 7.6 kg        |