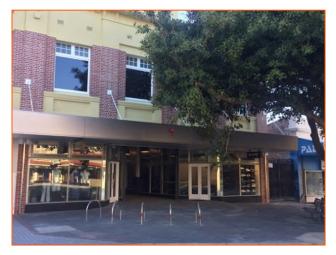

Approaching Atwell Arcade from Cantonment Street, there are shops on either side of the entrance, named Hemp Co. and Hype. Enter the Arcade and pass Espresso Enforcer coffee shop on the left and go through the double, sliding, glass doors to use one of the lifts to reach Floor 1. Turn left when leaving the lift and HR Wallingford's office is on the left, with our name on the glass.

08 May 2024 2

Photograph 1: Entrance to Atwell Arcade

Photograph 2: Glass doors to lifts and Floor 1

Photograph 3: Left from the lift, to HR Wallingford

Photograph 4: Observation area

08 May 2024 3