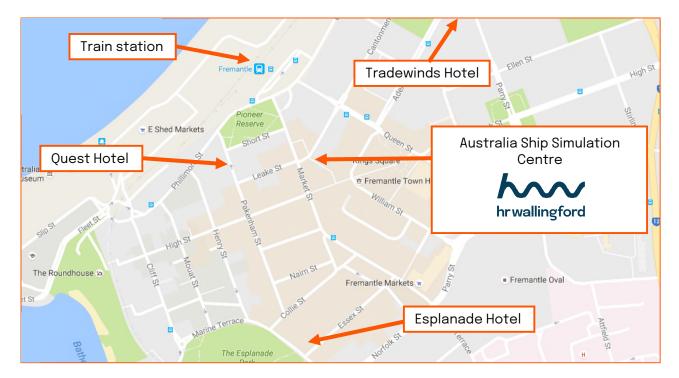

# How to find us

HR Wallingford's Australia Ship Simulation Centre is situated in Fremantle at the southwest end of Cantonment Street in the Atwell Arcade. It is a 2 minute walk from Fremantle's train station, 3 minutes from the Cappuccino Strip and 7 minutes from the Esplanade Hotel. There is no parking available at the Ship Simulation Centre, but parking is available elsewhere in Fremantle.

### Accommodation

The following hotels offer HR Wallingford's clients discounted rates:

■ **Tradewinds Hotel**, 1 Swell Street, East Fremantle (6 minute drive, complimentary parking at hotel)

08 May 2024 1

- 10% discount on best available rate use code HRWALL#25 when booking on the website (valid until 31/12/2025).
- Quest Apartment hotel, 8 Pakenham Street, Fremantle (3 minute walk to the simulation centre)
  - 12% discount on best available rate use code HRWALL12 when booking on the website (valid until 30/06/2026)