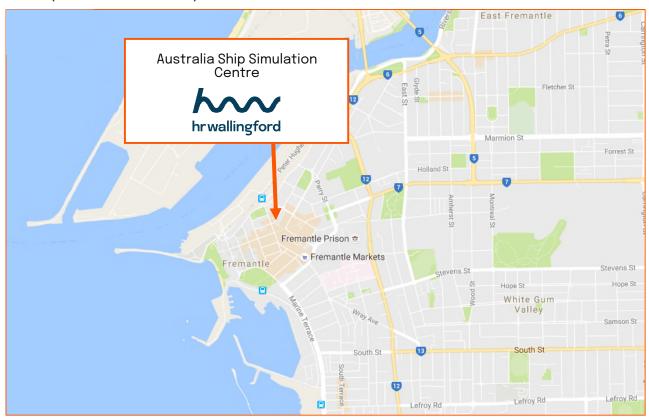

#### Address

HR Wallingford Pty Ltd Australia Ship Simulation Centre Level 1, Atwell Arcade 3 Cantonment Street Fremantle WA 6160

Tel: 08 6164 9657

Google Maps - Location:

https://goo.gl/maps/USUbG2c9e1k

Coordinates:

# How to find us

HR Wallingford's Australia Ship Simulation Centre is situated in Fremantle at the southwest end of Cantonment Street in the Atwell Arcade. It is a 2 minute walk from Fremantle's train station, 3 minutes from the Cappuccino Strip and 7 minutes from the Esplanade Hotel. There is no parking available at the Ship Simulation Centre, but parking is available elsewhere in Fremantle.